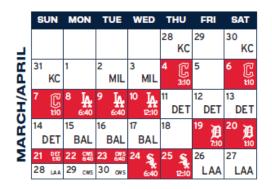

- 1. Go to: www.twins.com/MERSC
- 2. or CALL 1-800-33-TWINS (hit "0" to speak to an attendant)
  - At the START of your call, be sure to reference the special MERSC promotion.

|     | SUN        | MON                          | TUE              | WED                      | THU            | FRI             | SAT       |
|-----|------------|------------------------------|------------------|--------------------------|----------------|-----------------|-----------|
| MAY |            |                              |                  | 1<br>CWS                 | 2              | 3 <b>B</b> 7:10 | 4 B       |
|     | 5 <b>B</b> | 6 S<br>6:40                  | 7 <b>S</b> 6:40  | 8 <b>S</b><br>6:40       | 9 \$ 12:10     | 10<br>TOR       | 11<br>TOR |
|     | 12<br>TOR  | 13                           | 14 <b>M</b> 6:40 | 15 XX<br>6:40            | 16 XX<br>12:10 | 17<br>CLE       | 18<br>CLE |
|     | 19<br>CLE  | 20<br>WSH                    | 21<br>WSH        | 22<br>WSH                | 23             | 24 T<br>7:10    | 25 T      |
|     | 26 T       | <sup>27</sup> K <sub>C</sub> | 28 KC<br>6:40    | <sup>29</sup> Kc<br>6:40 | 30 KC          | 31<br>HOU       |           |